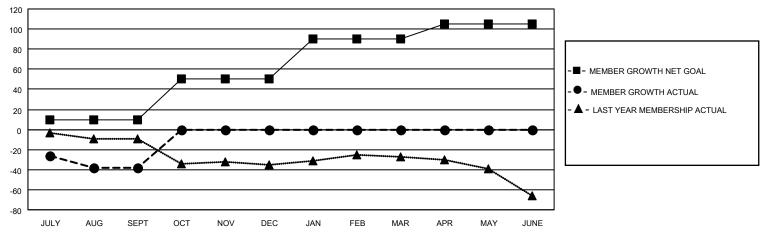

### District 5M 6

| Clubs         |               |             |               | Members               |                        |                         |                                                    |  |
|---------------|---------------|-------------|---------------|-----------------------|------------------------|-------------------------|----------------------------------------------------|--|
|               | RESULTS FOR   | R 2020-2021 |               | RESULTS FOR 2020-2021 |                        |                         |                                                    |  |
| QUARTER       | NEW CLUB GOAL | NEW CLUBS   | DROPPED CLUBS | QUARTER MEME          | BER GROWTH NET<br>GOAL | MEMBER GROWTH<br>ACTUAL | DROPPED<br>MEMBERS ACTUAL<br>(including transfers) |  |
| JULY/AUG/SEPT | 0             | 0           | 0             | JULY/AUG/SEPT         | 10                     | 12                      | 46                                                 |  |
| OCT/NOV/DEC   | 0             | 0           | 0             | OCT/NOV/DEC           | 40                     | 0                       | 0                                                  |  |
| JAN/FEB/MAR   | 1             | 0           | 0             | JAN/FEB/MAR           | 40                     | 0                       | 0                                                  |  |
| APR/MAY/JUNE  | 0             | 0           | 0             | APR/MAY/JUNE          | 15                     | 0                       | 0                                                  |  |

### GOALS AND ACTUAL MEMBERS CUMULATIVE

| DROPPED CLUBS: 0 |    | 4 CLUBS OF 35 ADDED 1 OR MORE NEW MEMBERS | GENDER DISTRIBUTION             |              |     |
|------------------|----|-------------------------------------------|---------------------------------|--------------|-----|
|                  |    | I NEW MEMBERS                             | MALE                            | 850 (67.25%) |     |
|                  |    |                                           | FEMALE                          | 414 (32.75%) |     |
| DROPPED MEMBERS  |    |                                           |                                 |              |     |
| DECEASED         | 5  | CLICK HERE FOR CUMULATIVE                 | TOTAL FAMILY UNIT MEMBERS       |              | 284 |
| CLUB CANCELLED 0 |    | MEMBERSHIP DATA                           |                                 |              | 444 |
| OTHER            | 41 |                                           | FAMILY MEMBERS PAYING HALF DUES |              | 144 |
| TOTAL            | 46 |                                           |                                 |              |     |